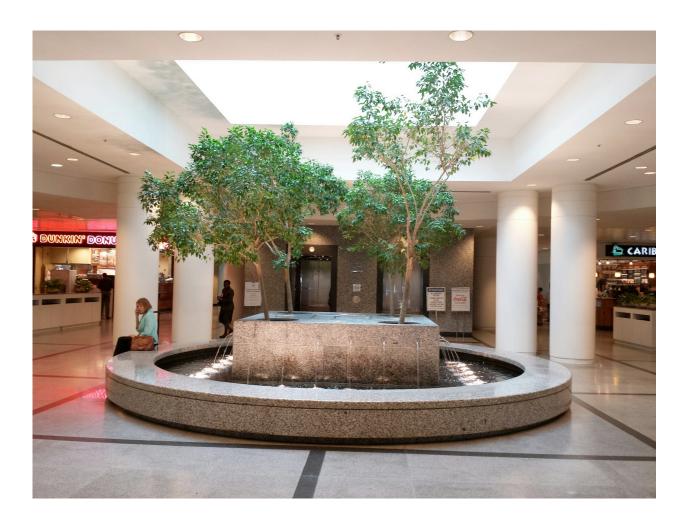

#### **MARTA**

Take MARTA to Peachtree Center Station (N1). Upon exiting the train follow the Harris Street signs and head North for an escalator going up. Walk to the Peachtree Center East/ Food Court Turnstiles. Take the escalator for Peachtree Center/ John Portman Blvd in the tunnel. When you reach the top, look for the entrance into the Peachtree Center Food Court via double doors Walk straight to the center of the food court. When you reach Caribou Coffee and the shoe shine stand, turn left to go past the Dairy Queen on your left. Continue walking through the lobby of the Hyatt Regency Hotel. You should pass the Sway restaurant on your left. Go out of the lobby through the walkway and follow the walkway all the way until you see the big sign on the wall to your left that says "Skybridge to Hyatt". Turn left here and go through the double doors. Stay on this path and go through the second set of double doors and look at the top where it says "Walkway to SunTrust Plaza. When you get into the food court, look for the SunTrust fountain.

(Please read below for Locating SunTrust University from ST Plaza Food Court.)

Locating AL (Atrium Level)

In the center of the Food Court there is a fountain and a set of elevators just behind it. Take this elevator to AL (Atrium Level